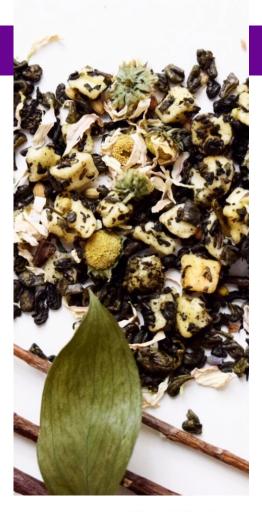

## TEA BAR BEST-SELLERS

Profit margins up to 70% on a \$4.25 SRP

Vanilla Chai Thai Tea Passion Berry Punch Manila Mango Lychee Dragon Pearls

Vanilla Chai Thai Tea Passion Berry Punch Manila Mango Peach Paradise

\*Profit margins are all above 50% Minimum of 1 pound per flavor or 16 OZ equivalent.

1 pound bag yields to approximately 22 cups of 16-20 oz cupz.