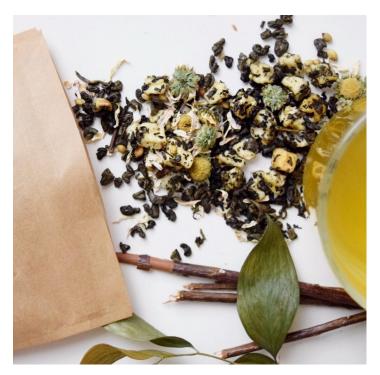

## TEA BAR BEST-SELLERS

Profit margins up to 70% on a \$4.25 SRP

Vanilla Chai Thai Tea Passion Berry Punch Manila Mango Lychee Dragon Pearls

Vanilla Chai Thai Tea Passion Berry Punch Manila Mango Peach Paradise

\*Profit margins are all above 50% Minimum of 1 pound per flavor or 16 OZ equivalent.

1 pound bag yields to approximately 22 cups of 16-20 oz cupz.